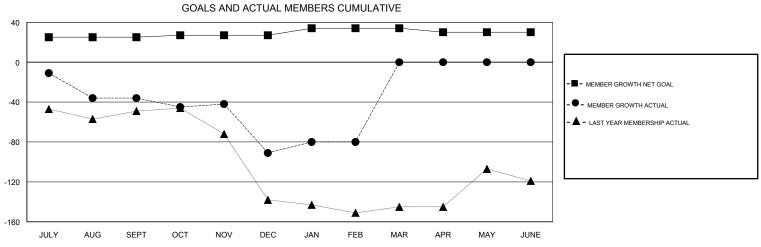

## MONTHLY MEMBERSHIP PROGRESS REPORT

Results as of: 02/28/2018

**GMT CA** 

| Clubs                 |               |           |               | Members               |                           |                         |                                              |
|-----------------------|---------------|-----------|---------------|-----------------------|---------------------------|-------------------------|----------------------------------------------|
| RESULTS FOR 2017-2018 |               |           |               | RESULTS FOR 2017-2018 |                           |                         |                                              |
| QUARTER               | NEW CLUB GOAL | NEW CLUBS | DROPPED CLUBS | QUARTER               | MEMBER GROWTH NET<br>GOAL | MEMBER GROWTH<br>ACTUAL | DROPPED MEMBERS ACTUAL (including transfers) |
| JULY/AUG/SEPT         | 0             | 0         | 0             | JULY/AUG/SEPT         | 25                        | 24                      | 56                                           |
| OCT/NOV/DEC           | 1             | 1         | 0             | OCT/NOV/DEC           | 2                         | 63                      | 109                                          |
| JAN/FEB/MAR           | 0             | 0         | 0             | JAN/FEB/MAR           | 7                         | 37                      | 18                                           |
| APR/MAY/JUNE          | 0             | 0         | 0             | APR/MAY/JUNE          | -4                        | 0                       | 0                                            |